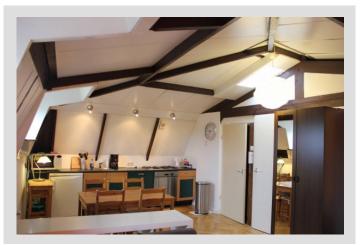

#### **Photos**

Furnitured and renovated studio in a monument on Sweelinckplein on the 3rd floor. One the nicest square's in The Hague! Close to city centre, OPCW and ICTY.

Price including TV, internet and utilities is 875 euro. Max. stay till April 2020

#### **Specifications**

Price € 875,- p.m. including g/w/l

Postal code 2517 GL, The Hague

Building type Studio

Inrichting Furnished

Living area 30m2

Rooms 1

Bedrooms 1