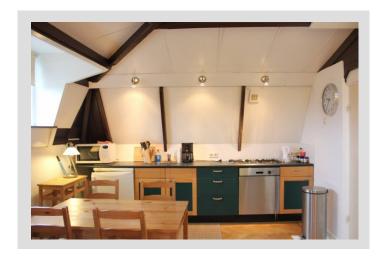

#### **Photos**

Furnitured and renovated studio in a monument on Sweelinckplein on the 3rd floor. One the nicest square's in The Hague! Close to city centre, OPCW and ICTY.

Price including TV, internet and utilities is 875 euro. Max. stay till April 2020