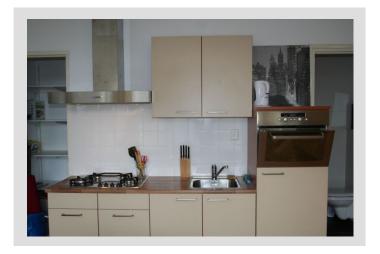

On one of the best locations in The Hague, this monumental building on a monumental square!

In this building on the second floor a two room apartment.

The apartment has a very big living/dining room with luxurious kitchen. Big built-in wardrobe. A lot of natural light.